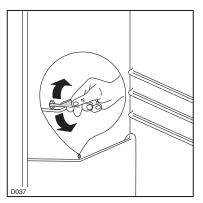

#### Positioning the inner shelves

To permit storage of food packages of various sizes, the door shelves can be adjusted in height.

To make these adjustments proceed as follows:

Gradually pull the shelf in the direction of the arrows until it comes free, then reposition as required .

For more thorough cleaning, the top door shelf can be removed by pulling it in the direction of the arrows, then refitting it in position.